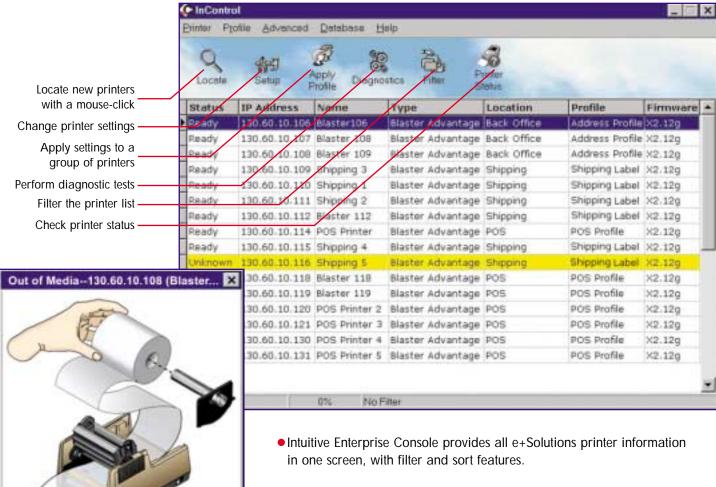

## **Get inControl**

Designed for network administrators by network administrators, *in*Control presents critical network information in an intuitive graphical interface. Only *in*Control has the ability to create printer profiles so that adding a new printer to the network is as easy as plugging in the printer and clicking a few buttons. Upload firmware to every printer on the LAN, WAN, or Mobile Network. *in*Control puts the network administrator in control.

## **€**Control™

*in*Control Client displays error information and a diagram explaining how to correct the situation.

Help

More

Configure

Dismiss

- Passive, active, or email printer alerts can be sent to any *in*Control client on the LAN.
- Database reports provide detailed information about any or all e+Solution printers.