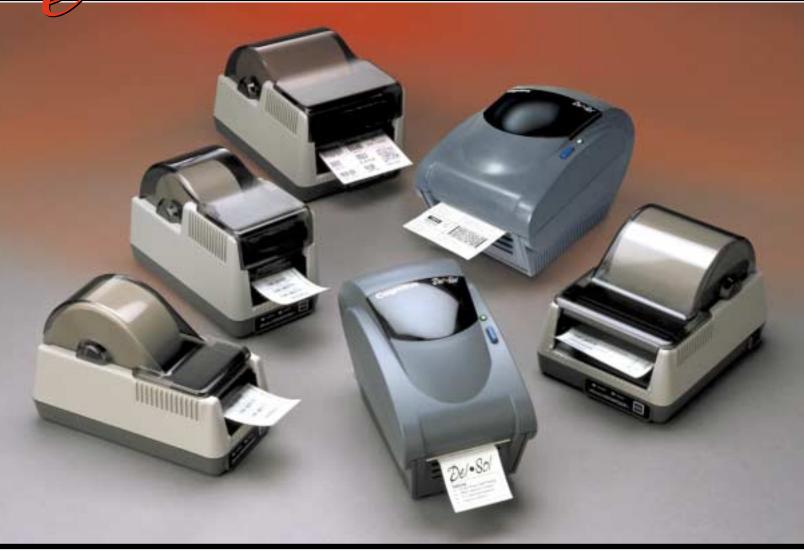

## **Ethernet Made Easy**

Innovative Cognitive printers lead the pack with network and mobile network ready e+Solutions. For small and intermediate size network installations where small size and low price point are key factors, e+Solutions offer the only internal ethernet ports in the industry. For applications from warehouses to hospitals, e+Solutions make network printing fast and easy.

Maintain a low-profile and a low price point with small footprint, sleek looking e+Solutions printers.

Just plug in and print.